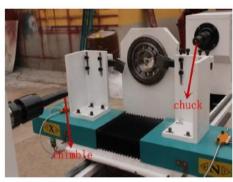

## **Features:**

- Durable and steady are key features that ensure long life of motion and accuracy.
- Automatic processing control by the NC Controller for easy & fast productions
- CL-1506CNC-DS with double Spindle for making the 2 pcs of the project at one pass. To increase the productivity.
- USB interface for data input. DSP control system based on the stepper Up-Controller Unit of PCI Lines in PV. It adopts the world advanced DSP-TMS320, XC2S300 controller chip which has the advantage of high speed, stable, strong preventing interference.
- The software of the machine has multi-functions; supports the file of DWG, HDGL(PLT), BMP, DXF, G-code, DST and AI which can work with the software of AutoCAD, CorelDraw, and Photoshop.
- Easy to operate and lower maintenance cost.
- Equipped with material center holding ring for stable cutting
- Industrial full power motor for maximum cutting capacity.
- Heavy cast iron frame and table for durability usage.

| Model                            | CL-5912CNC-2K      |
|----------------------------------|--------------------|
| Max. Working Length              | 59"                |
| Max. Working Diameter            | 12"                |
| Max Feed Rate                    | 78 FPM             |
| Max. Spindle Rotary Speed        | 0 ~ 3000 RPM       |
| Spindle Variable Speed           | By Invertor        |
| Total Motor Power                | 5.3 HP (4 KW)      |
| Transimission type by Blot Screw | X & Z Axis         |
| Transimission type by Gear       | Y Axis             |
| Control System                   | DSP control system |
| Controller file                  | *.dxf              |
| Air Pressure                     | 90 psi             |
| Machine Size (L x W x H)         | 118" x 39" x 63"   |
| Machine weight                   | 3200 LBS           |