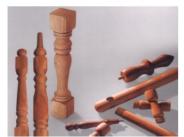

## CASTALY INDUSTRIES CORP.

637 VINELAND AVE. LA PUENTE, CA 91746
TEL: 626-968-6330 FAX: 626-968-6333

Mail: info@castalymachine.com Web Site www.lobomachine.com







CL-5912CNC-2K 59" x 11.8" CNC Auto Woodworking Lathe (Double Knife) \$18,900.00



CL-5906CNC-DS 59" x 6" CNC Auto Woodworking Lathe (Double Spindle & Double Knife) \$20,900.00



## Optional: CL-NC-AOFD Auto Feed Magazine \$1,790.00

## **Features:**

- Durable and steady are key features that ensure long life of motion and accuracy.
- Automatic processing control by the NC Controller for easy & fast productions
- CL-1506CNC-DS with double Spindle for making the 2 pcs of the project at one pass. To increase the productivity.
- USB interface for data input. DSP control system based on the stepper Up-Controller Unit of PCI Lines in PV. It adopts the world advanced DSP-TMS320, XC2S300 controller chip which has the advantage of high speed, stable, strong preventing interference.
- The sof