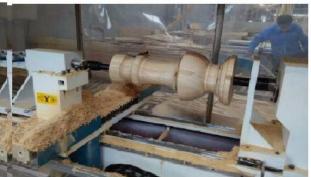

H)         | 118" x 39" x 63"   |
| Machine weight                   | 3200 LBS           |



(Training and installation, tooling & rigging are optional. Customer is responsible for local regulations and connecting utilities)

The price is F.O.B. Los Angeles Ca. USA. Tooling, rigging, freight & sales taxes are not included.

Full Payment with order or 50% deposit with confirm order, 50% before shipping.

If there are any questions please feel free to call us at 1-(626) 968-6330 or e-mail to us at info@castalymachine.com

(Price may vary, please check our website at http://www.cncroutergroup.com/ for the current price list)













CL-5912CNC-RT 59" x 11.8" CNC Auto Woodworking Lathe (with extra Router Head for Carving, Spiral, Line) \$19,900.00



## **CNC Lathe Sample**













**CNC Lathe with Router Sample**