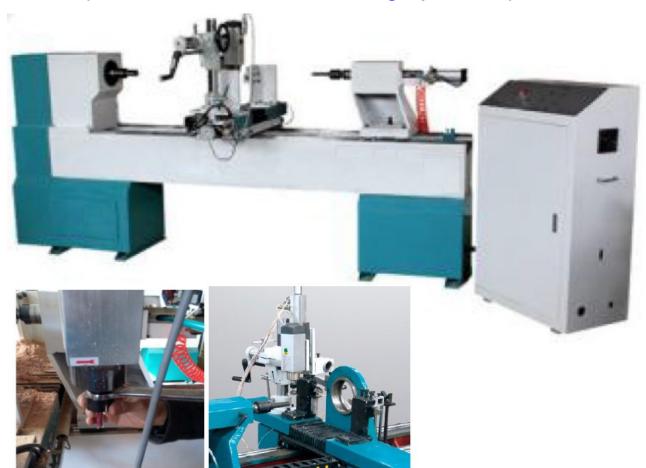

## CASTALY INDUSTRIES CORP.

637 VINELAND AVE. LA PUENTE, CA 91746
TEL: 626-968-6330 FAX: 626-968-6333

Mail: info@castalymachine.com Web Site www.lobomachine.com

CL-5912CNC-2K 59" x 11.8" CNC Auto Woodworking Lathe (Double Knife) \$18,900.00

## **Features:**

- Durable and steady are key features that ensure long life of motion and accuracy.
- Automatic processing control by the NC Controller for easy & fast productions
- CL-1506CNC-DS with double Spindle for making the 2 pcs of the project at one pass. To increase the productivity.
- USB interface for data input. DSP control system based on the stepper Up-Controller Unit of PCI Lines in PV. It adopts the world advanced DSP-TMS320, XC2S300 controller chip which has the advantage of high speed, stable, strong preventing interference.
- The software of the machine has multi-functions; supports the file of DWG, HDGL(PLT), BMP, DXF, G-code, DST and AI which can work with the software of AutoCAD, CorelDraw, and Photoshop.
- Easy to operate and lower maintenance cost.
- Equipped with material center holding ring for stable cutting
- Industrial full power motor for maximum cutting capacity.
- Heavy cast iron frame and table for durability usage.

| Model                            | CL-5912CNC-2K      |
|----------------------------------|--------------------|
| Max. Working Length              | 59"                |
| Max. Working Diameter            | 12"                |
| Max Feed Rate                    | 78 FPM             |
| Max. Spindle Rotary Speed        | 0 ~ 3000 RPM       |
| Spindle Variable Speed           | By Invertor        |
| Total Motor Power                | 5.3 HP (4 KW)      |
| Transimission type by Blot Screw | X & Z Axis         |
| Transimission type by Gear       | Y Axis             |
| Control System                   | DSP control system |
| Controller file                  | *.dxf              |
| Air Pressure                     | 90 psi             |
| Machine Size (L x W x H)         | 118" x 39" x 63"   |
| Machine weight                   | 3200 LBS           |