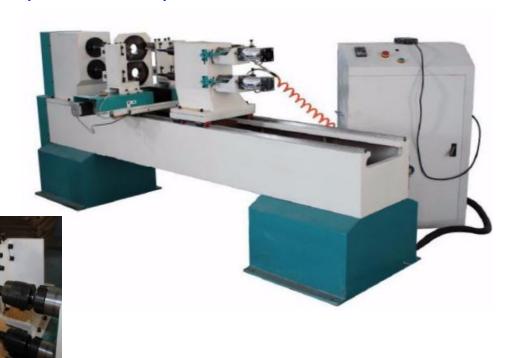

CL-5906CNC-DS 59" x 6" CNC Auto Woodworking Lathe (Double Spindle & Double Knife) \$20,900.00