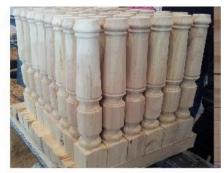

x W x H)         | 118" x 39" x 63"   |
| Machine weight                   | 3200 LBS           |



(Training and installation, tooling & rigging are optional. Customer is responsible for local regulations and connecting utilities)

The price is F.O.B. Los Angeles Ca. USA. Tooling, rigging, freight & sales taxes are not included.

Full Payment with order or 50% deposit with confirm order, 50% before shipping.

If there are any questions please feel free to call us at 1-(626) 968-6330 or e-mail to us at info@castalymachine.com

(Price may vary, please check our website at http://www.cncroutergroup.com/ for the current price list)













CL-5912CNC-RT 59" x 11.8" CNC Auto Woodworking Lathe (with extra Router Head for Carving, Spiral, Line) \$19,900.00



## **CNC Lathe Sample**













**CNC Lathe with Router Sample**