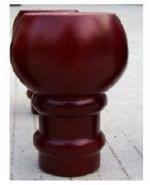

W x H)         | 118" x 39" x 63"   |
| Machine weight                   | 3200 LBS           |



(Training and installation, tooling & rigging are optional. Customer is responsible for local regulations and connecting utilities)

The price is F.O.B. Los Angeles Ca. USA. Tooling, rigging, freight & sales taxes are not included.

Full Payment with order or 50% deposit with confirm order, 50% before shipping.

If there are any questions please feel free to call us at 1-(626) 968-6330 or e-mail to us at info@castalymachine.com

(Price may vary, please check our website at http://www.cncroutergroup.com/ for the current price list)













CL-5912CNC-RT 59" x 11.8" CNC Auto Woodworking Lathe (with extra Router Head for Carving, Spiral, Line) \$19,900.00



## **CNC Lathe Sample**













**CNC Lathe with Router Sample**