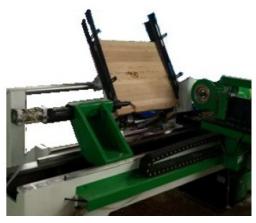

## CASTALY INDUSTRIES CORP.

637 VINELAND AVE. LA PUENTE, CA 91746
TEL: 626-968-6330 FAX: 626-968-6333

Mail: info@castalymachine.com Web Site www.lobomachine.com

CL-5912CNC-2K 59" x 11.8" CNC Auto Woodworking Lathe (Double Knife) \$18,900.00

## **Features:**

- Durable and steady are key features that ensure long life of motion and accuracy.
- Automatic processing control by the NC Controller for easy & fast productions
- CL-1506CNC-DS with double Spindle for making the 2 pcs of the project at one pass. To increase the productivity.
- USB interface for data input. DSP control system based on the stepper Up-Controller Unit of PCI Lines in PV. It adopts the world advanced DSP-TMS320, XC2S300 controller chip which has the advantage of high speed, stable, strong preventing interference.
- The software of the machine has multi-functions; supports the file of DWG, HDGL(PLT), BMP, DXF, G-code, DST and AI which can work with the software of AutoCAD, CorelDraw, and Photoshop.
- Easy to operate and lower maintenance cost.
- Equipped with material center holding ring for stable cutting
- Industrial full power motor for maximum cutting capacity.
- Heavy cast iron frame and table for durability usage.

| Model                            | CL-5912CNC-2K      |
|----------------------------------|--------------------|
| Max. Working Length              | 59"                |
| Max. Working Diameter            | 12"                |
| Max Feed Rate                    | 78 FPM             |
| Max. Spindle Rotary Speed        | 0 ~ 3000 RPM       |
| Spindle Variable Speed           | By Invertor        |
| Total Motor Power                | 5.3 HP (4 KW)      |
| Transimission type by Blot Screw | X & Z Axis         |
| Transimission type by Gear       | Y Axis             |
| Control System                   | DSP control system |
| Controller file                  | *.dxf              |
| Air Pressure                     | 90 psi             |
| Machine Size (L x W x H)         | 118" x 39" x 63"   |
| Machine weight                   | 3200 LBS           |