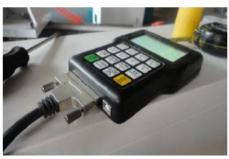

## **Features:**

- Durable and steady are key features that ensure long life of motion and accuracy.
- Automatic processing control by the NC Controller for easy & fast productions
- CL-1506CNC-DS with double Spindle for making the 2 pcs of the project at one pass. To increase the productivity.
- USB interface for data input. DSP control system based on the stepper Up-Controller Unit of PCI Lines in PV. It adopts the world advanced DSP-TMS320, XC2S300 controller chip which has the advantage of high speed, stable, strong preventing interference.
- The software of the machine has multi-functions; supports the file of DWG, HDGL(PLT), BMP, DXF, G-code, DST and AI which can work with the software of AutoCAD, CorelDraw, and Photoshop.
- Easy to operate and lower maintenance cost.
- Equipped with material center holding ring for stable cutting
- Industrial full power motor for maximum cutting capacity.
- Heavy cast iron frame and table for durability usage.