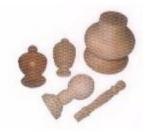

## CASTALY INDUSTRIES CORP.

637 VINELAND AVE. LA PUENTE, CA 91746
TEL: 626-968-6330 FAX: 626-968-6333

Mail: info@castalymachine.com Web Site www.lobomachine.com







CL-5912CNC-2K 59" x 11.8" CNC Auto Woodworking Lathe (Double Knife) \$18,900.00



CL-5906CNC-DS 59" x 6" CNC Auto Woodworking Lathe (Double Spindle & Double Knife) \$20,900.00



## Optional: CL-NC-AOFD Auto Feed Magazine \$1,790.00

## **Features:**

- Durable and steady are key features that ensure long life of motion and accuracy.
- Automatic processing control by the NC Controller for easy & fast productions
- CL-1506CNC-DS with double Spindle for making the 2 pcs of the project at one pass. To increase the productivity.
- USB interface for data input. DSP control system based on the stepper Up-Controller Unit of PCI Lines in PV. It adopts the world advanced DSP-TMS320, XC2S300 controller chip which has the advantage of high speed, stable, strong preventing interference.
- The softw