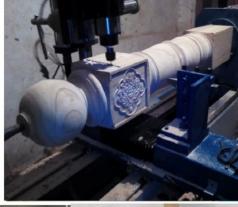

CL-5912CNC-RT 59" x 11.8" CNC Auto Woodworking Lathe (with extra Router Head for Carving, Spiral, Line) \$19,900.00

## **CNC Lathe Sample**

**CNC Lathe with Router Sample** 