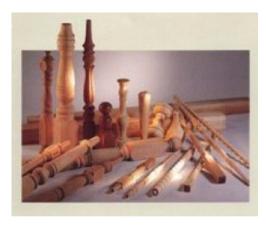

----------------------|--------------------|
| Max. Working Length              | 59"                |
| Max. Working Diameter            | 12"                |
| Max Feed Rate                    | 78 FPM             |
| Max. Spindle Rotary Speed        | 0 ~ 3000 RPM       |
| Spindle Variable Speed           | By Invertor        |
| Total Motor Power                | 5.3 HP (4 KW)      |
| Transimission type by Blot Screw | X & Z Axis         |
| Transimission type by Gear       | Y Axis             |
| Control System                   | DSP control system |
| Controller file                  | *.dxf              |
| Air Pressure                     | 90 psi             |
| Machine Size (L x W x H)         | 118" x 39" x 63"   |
| Machine weight                   | 3200 LBS           |



(Training and installation, tooling & rigging are optional. Customer is responsible for local regulations and connecting utilities)

The price is F.O.B. Los Angeles Ca. USA. Tooling, rigging, freight & sales taxes are not included.

Full Payment with order or 50% deposit with confirm order, 50% before shipping.

If there are any questions please feel free to call us at 1-(626) 968-6330 or e-mail to us at info@castalymachine.com

(Price may vary, please check our website at http://www.cncroutergroup.com/ for the current price list)













CL-5912CNC-RT 59" x 11.8" CNC Auto Woodworking Lathe (with extra Router Head for Carving, Spiral, Line) \$19,900.00



## **CNC Lathe Sample**













**CNC Lathe with Router Sample**