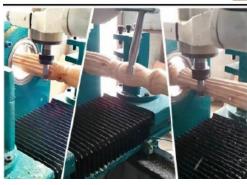

e weight                   | 3200 LBS           |



(Training and installation, tooling & rigging are optional. Customer is responsible for local regulations and connecting utilities)

The price is F.O.B. Los Angeles Ca. USA. Tooling, rigging, freight & sales taxes are not included.

Full Payment with order or 50% deposit with confirm order, 50% before shipping.

If there are any questions please feel free to call us at 1-(626) 968-6330 or e-mail to us at info@castalymachine.com

(Price may vary, please check our website at http://www.cncroutergroup.com/ for the current price list)













CL-5912CNC-RT 59" x 11.8" CNC Auto Woodworking Lathe (with extra Router Head for Carving, Spiral, Line) \$19,900.00



## **CNC Lathe Sample**













**CNC Lathe with Router Sample**