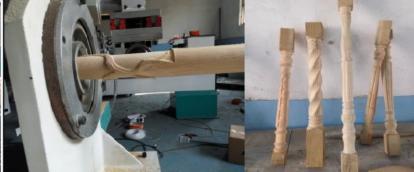

weight                   | 3200 LBS           |



(Training and installation, tooling & rigging are optional. Customer is responsible for local regulations and connecting utilities)

The price is F.O.B. Los Angeles Ca. USA. Tooling, rigging, freight & sales taxes are not included.

Full Payment with order or 50% deposit with confirm order, 50% before shipping.

If there are any questions please feel free to call us at 1-(626) 968-6330 or e-mail to us at info@castalymachine.com

(Price may vary, please check our website at http://www.cncroutergroup.com/ for the current price list)













CL-5912CNC-RT 59" x 11.8" CNC Auto Woodworking Lathe (with extra Router Head for Carving, Spiral, Line) \$19,900.00



## **CNC Lathe Sample**













**CNC Lathe with Router Sample**