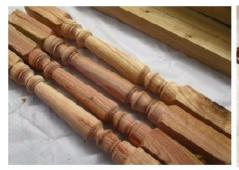

e (L x W x H)         | 118" x 39" x 63"   |
| Machine weight                   | 3200 LBS           |



(Training and installation, tooling & rigging are optional. Customer is responsible for local regulations and connecting utilities)

The price is F.O.B. Los Angeles Ca. USA. Tooling, rigging, freight & sales taxes are not included.

Full Payment with order or 50% deposit with confirm order, 50% before shipping.

If there are any questions please feel free to call us at 1-(626) 968-6330 or e-mail to us at info@castalymachine.com

(Price may vary, please check our website at http://www.cncroutergroup.com/ for the current price list)













CL-5912CNC-RT 59" x 11.8" CNC Auto Woodworking Lathe (with extra Router Head for Carving, Spiral, Line) \$19,900.00



## **CNC Lathe Sample**













**CNC Lathe with Router Sample**