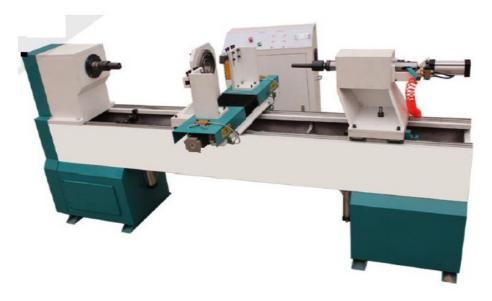

## CASTALY INDUSTRIES CORP.

637 VINELAND AVE. LA PUENTE, CA 91746
TEL: 626-968-6330 FAX: 626-968-6333

Mail: info@castalymachine.com Web Site www.lobomachine.com

CL-5912CNC-2K 59" x 11.8" CNC Auto Woodworking Lathe (Double Knife) \$18,900.00

| Model                            | CL-5912CNC-2K      |
|----------------------------------|--------------------|
| Max. Working Length              | 59"                |
| Max. Working Diameter            | 12"                |
| Max Feed Rate                    | 78 FPM             |
| Max. Spindle Rotary Speed        | 0 ~ 3000 RPM       |
| Spindle Variable Speed           | By Invertor        |
| Total Motor Power                | 5.3 HP (4 KW)      |
| Transimission type by Blot Screw | X & Z Axis         |
| Transimission type by Gear       | Y Axis             |
| Control System                   | DSP control system |
| Controller file                  | *.dxf              |
| Air Pressure                     | 90 psi             |
| Machine Size (L x W x H)         | 118" x 39" x 63"   |
| Machine weight                   | 3200 LBS           |