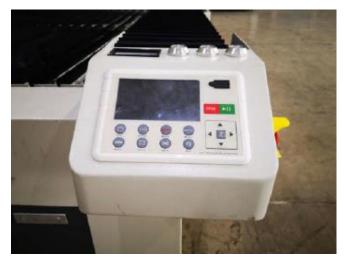

## CASTALY INDUSTRIES CORP.

637 VINELAND AVE, LA PUENTE, CA 91746 TEL: 626-968-6330 FAX: 626-968-6333 E-mail: <u>maxcnc@castalymachine.com</u> Website: <u>www.castaly-cncmachine.com</u>

Controller

CO2 tube

#### **Technical data**

| 1-  | Control system              | Powercut 4311                        |
|-----|-----------------------------|--------------------------------------|
| 2-  | Laser power                 | 60W/80W                              |
| 3-  | Laser type                  | CO2 10.6 μm                          |
| 4-  | Laser classification        | Class 4                              |
| 5-  | Working size                | CLC-3624S:1000mm x 600mm (39" x 24") |
|     |                             | CLC-5536S:1300mm x 900mm (51" x 36") |
| 6-  | Cooling type                | Water cooling                        |
| 7-  | Engraving speed             | 0-70 000mm/min (0- 2750 IPM)         |
| 8-  | Cutting speed               | 0-40 000mm/min (0- 1575 IPM)         |
| 9-  | Laser output control        | 5-100% (software setting)            |
| 10- | Minimum shaping character   | 1.0 mm x 1.0mm                       |
| 11- | Max scanning precision      | 2500 dpi                             |
| 12- | Resetting position accuracy | <±0.01mm                             |
| 13- | Graphic format supported    | PLT, Al, BMP, DST, DXF               |
| 14- | Software supported          | Coreldraw, Photoshop, autoCAD        |
| 15- | Color separation            | Yes                                  |
| 16- | Power supply                | AC 220V/50Hz, AC110V/60Hz            |
| 17- | Cutting/engraving software  | Powercut or RD work                  |
| 18- | Dust collection             | Option                               |
| 19- | CCD                         | Option                               |
| 20- | Rotary axis                 | Option                               |
| 21- | Closed cabinet              | Option                               |