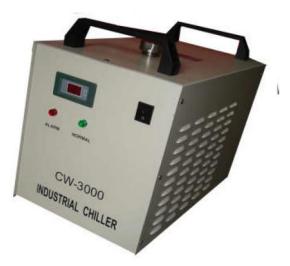

#### **Technical data**

| 1-  | Control system              | Powercut 4311                        |
|-----|-----------------------------|--------------------------------------|
| 2-  | Laser power                 | 60W/80W                              |
| 3-  | Laser type                  | CO2 10.6 μm                          |
| 4-  | Laser classification        | Class 4                              |
| 5-  | Working size                | CLC-3624S:1000mm x 600mm (39" x 24") |
|     |                             | CLC-5536S:1300mm x 900mm (51" x 36") |
| 6-  | Cooling type                | Water cooling                        |
| 7-  | Engraving speed             | 0-70 000mm/min (0- 2750 IPM)         |
| 8-  | Cutting speed               | 0-40 000mm/min (0- 1575 IPM)         |
| 9-  | Laser output control        | 5-100% (software setting)            |
| 10- | Minimum shaping character   | 1.0 mm x 1.0mm                       |
| 11- | Max scanning precision      | 2500 dpi                             |
| 12- | Resetting position accuracy | <±0.01mm                             |
| 13- | Graphic format supported    | PLT, Al, BMP, DST, DXF               |
| 14- | Software supported          | Coreldraw, Photoshop, autoCAD        |
| 15- | Color separation            | Yes                                  |
| 16- | Power supply                | AC 220V/50Hz, AC110V/60Hz            |
| 17- | Cutting/engraving software  | Powercut or RD work                  |
| 18- | Dust collection             | Option                               |
| 19- | CCD                         | Option                               |
| 20- | Rotary axis                 | Option                               |
| 21- | Closed cabinet              | Option                               |