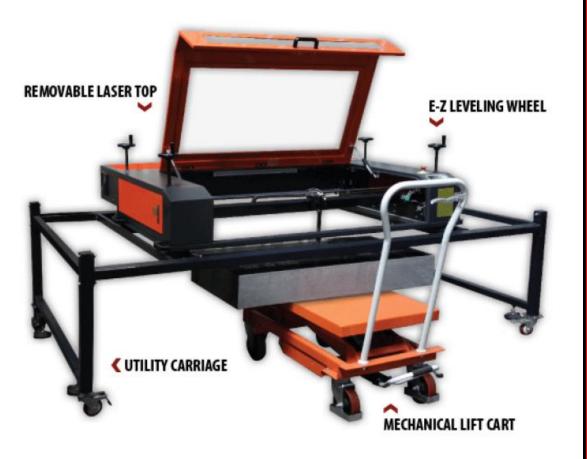

# CLC-36245/CLC-55365

CASTALY INDUSTRIES CORP.

637 VINELAND AVE, LA PUENTE, CA 91746 TEL: 626-968-6330 FAX: 626-968-6333 E-mail: <u>maxcnc@castalymachine.com</u> Website: <u>www.castaly-cncmachine.com</u> Castaly's CNC lasers Machine are perfect for:

- Cutting a wide
  variety of material
- Engraving fine details
- Video game cabinets
- Furniture processing
- Plastic processing
- Wood and plastic engraving

#### Features

- High-end DSP control system with smooth cutting edges and natural curves
- Imported lenses, strong energy, no need to change frequently, reducing the cost of use
- LCD touch screen display, showing the processing path, high-end atmosphere grade
- Full-page cutting, saving costs, suitable for personalization and small batch production
- Easy to learn, one computer operates multiple machines
- Optional CCD vision positioning and cutting.
- Machine comes with cutting and engraving software