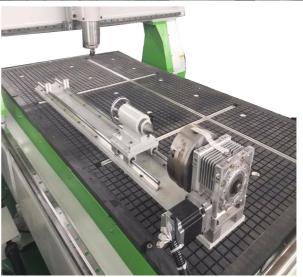

## **ROUND-8x48 Rotary Axis / Lathe add on CNC Router**

Easy & Quick set up; no. 4 ratary axis to add on the CNC router for pole working as lathe, carving, cutting

- Maxinum working diameter 8"
- Maxinum Working Length 48"
- Custom size are avraliable.

(Training, installation, tooling & rigging are option. Customer is responsible for local regulations and utilities connecting) If there are any questions please feel free to call us at 1-(626) 968-6330 or e-mail to us at <a href="mailto:info@castalymachine.com">info@castalymachine.com</a> (Price may vary, please check our website at <a href="http://www.cncequipments.com/">http://www.cncequipments.com/</a> for the current price list)