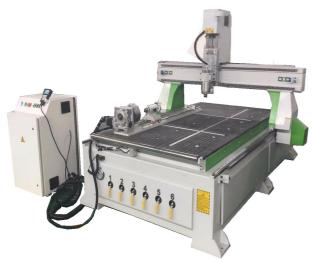

## **ROUND-8x48 Rotary Axis / Lathe add on CNC Router**

Easy & Quick set up; no. 4 ratary axis to add on the CNC router for pole working as lathe, carving, cutting

- Maxinum working diameter 8"
- Maxinum Working Length 48"
- Custom size are avraliable.

(Training, installation, tooling & rigging are option. Customer is responsible for local regulations and utilities connecting) If there are any questions please feel free to call us at 1-(626) 968-6330 or e-mail to us at <a href="mailto:info@castalymachine.com">info@castalymachine.com</a> (Price may vary, please check our website at <a href="http://www.cncequipments.com/">http://www.cncequipments.com/</a> for the current price list)