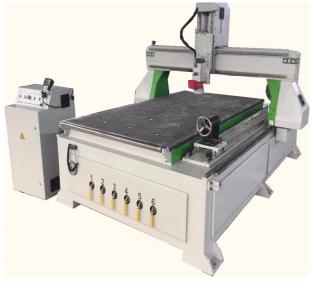

## **ROUND-8x48 Rotary Axis / Lathe add on CNC Router**

Easy & Quick set up; no. 4 ratary axis to add on the CNC router for pole working as lathe, carving, cutting

- Maxinum working diameter 8"
- Maxinum Working Length 48"
- Custom size are avraliable.

(Training, installation, tooling & rigging are option. Customer is responsible for local regulations and utilities connecting) If there are any questions please feel free to call us at 1-(626) 968-6330 or e-mail to us at <a href="mailto:info@castalymachine.com">info@castalymachine.com</a> (Price may vary, please check our website at <a href="http://www.cncequipments.com/">http://www.cncequipments.com/</a> for the current price list)