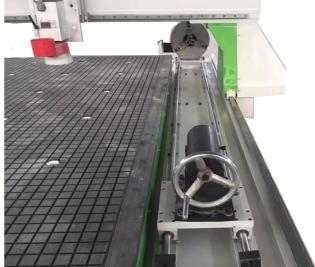

## **ROUND-8x48 Rotary Axis / Lathe add on CNC Router**

Easy & Quick set up; no. 4 ratary axis to add on the CNC router for pole working as lathe, carving, cutting

- Maxinum working diameter 8"
- Maxinum Working Length 48"
- Custom size are avraliable.

(Training, installation, tooling & rigging are option. Customer is responsible for local regulations and utilities connecting) If there are any questions please feel free to call us at 1-(626) 968-6330 or e-mail to us at <a href="mailto:info@castalymachine.com">info@castalymachine.com</a> (Price may vary, please check our website at <a href="http://www.cncequipments.com/">http://www.cncequipments.com/</a> for the current price list)